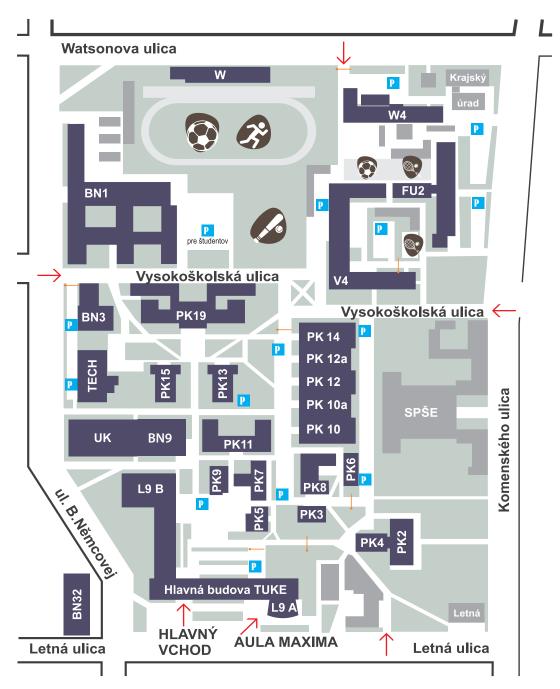

## **UNIVERSITY CAMPUS**

- L9A The TUKE Main Building, A block
- L9B The TUKE Main Building, B block
- PK2 Department of Physics, FEI
- PK3 Institute of Metallurgy, FMMR Institute of Materials and Quality Engineering, FMMR Department of Theoretical and Industrial Electrical Engineering, FEI
- PK4 Aula Volkswagen SlovakiaPK5 Department of Process
- and Environmental Engineering, SjF PK6 Computer Centre, FEI
- PK7 Auditorium Hall L4
- PK8 Institute of Automation, Mechatronics, PK13 Robotics and Production systems, SjF

- PK9 Institute of Management, Industrial and Digital Engineering, SjF
- PK10 Institute of Metallurgy, FMMR Institute of Materials and Quality Engineering, FMMR
- PK10a Technological Innovations Centre
- PK11 Institute of Metallurgy, FMMR Institute of Materials and Quality Engineering, FMMR
- PK12 Institute of Recycling Technologies, Centre of Waste Processing, Lab. of Processing Industrial Waste, FMMR
- PK12a Prototype and Innovation Center, SjF
  - Department of Electronics and Multimedia Communications, FEI

- PK14 Institute of Metallurgy, FMMR Institute of Logistics and Transport, FBERG
- PK15 Institute of Geosciences, FBERG
- PK19 Delius Pavilion, FBERG
- BN1 Student Dormitory
- BN3 Inst. of Computer Technology
- BN9 Auditorium Halls
- BN32 Faculty of Economics
- V4 Faculty of Civil Engineering
- W Stadium TJ Akademik
- W4 Studios, Faculty of Arts
- FU2 Student Dormitory
- UK University library
- TECH UVP TECHNICOM